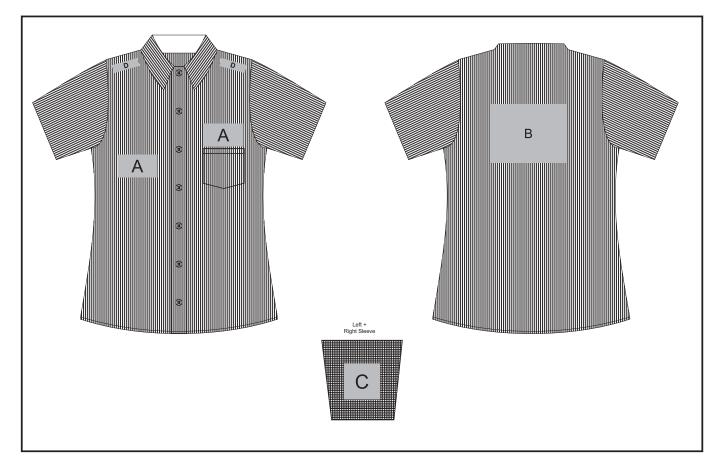

## **Need to know:**

- Includes 1 Position Digital Transfer (setup fee applies)
- Cannot guarantee a 100% straight branding on any clothing item with check or stripe detail
- **DTC/EMB** inclusive Parameters: Left/Right Chest or Back = 100mm x 100mm
- Please note Pos D will be branded +/- 20mm from the top seam

# **Branding Options:**

### **Position A**

- 1. Embroidery (EMB) 9 colours Size: 100mm wide x 60mm high
- 2. Screen Print (SA) 1 colours Size: 100mm wide x 60mm high
- 3. Digital Transfer Clothing (DTC) Full colour Size: 100mm wide x 60mm high

### **Position C**

- 1. Embroidery (EMB) 9 colours Size: 80mm diameter
- 2. Screen Print (SA) 1 colours Size: 60mm wide x 60mm high
- 3. Digital Transfer Clothing (DTC) Full colour Size: 80mm wide x 80mm high

#### **Position B**

- 1. Embroidery (EMB) 9 colours Size: 200mm wide x 200mm high
- 2. Screen Print (SA) 1 colours Size: 260mm wide x 200mm high
- 3. Digital Transfer Clothing (DTC) Full colour Size: 210mm wide x 148mm high